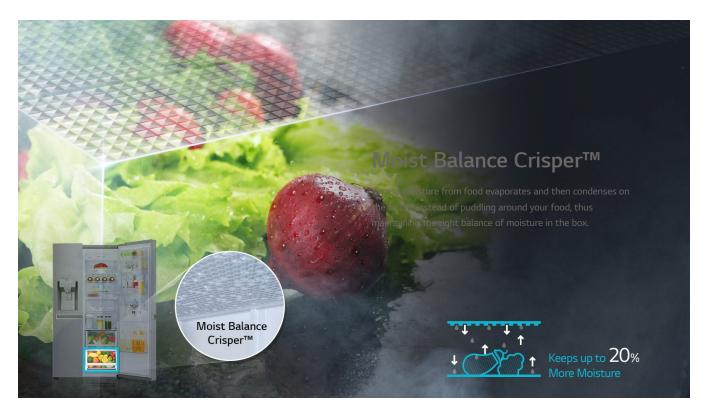

#### **FEATURES**

| Compressor           | Inverter | Bioshield      | Yes |
|----------------------|----------|----------------|-----|
| Door Cooling +/non + | Yes      | Multi Air Flow | Yes |
| Tempered Glass Shelf | Yes      | Lighting       | LED |