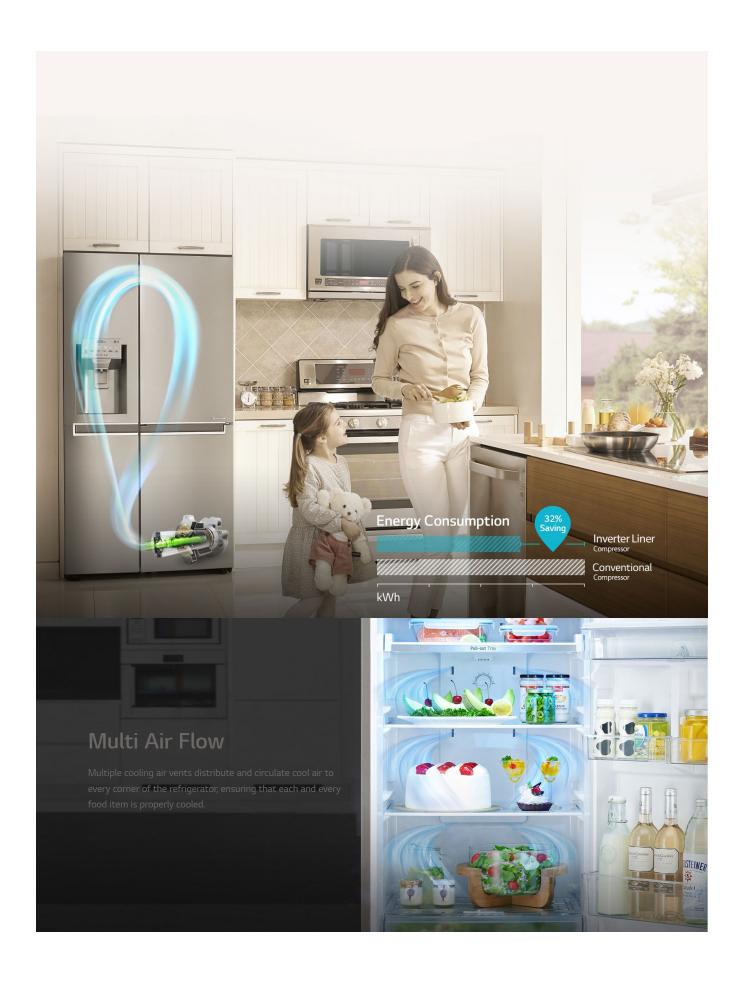

#### **FEATURES**

| Compressor           | Inverter | Bioshield      | Yes |
|----------------------|----------|----------------|-----|
| Door Cooling +/non + | Yes      | Multi Air Flow | Yes |
| Tempered Glass Shelf | Yes      | Lighting       | LED |