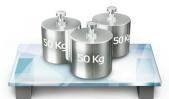

### Tempered Glass Shelf

Tempered glasses are strong enough to hold your heavy items up to 150kg.

\* Based on glass shelves robustness test